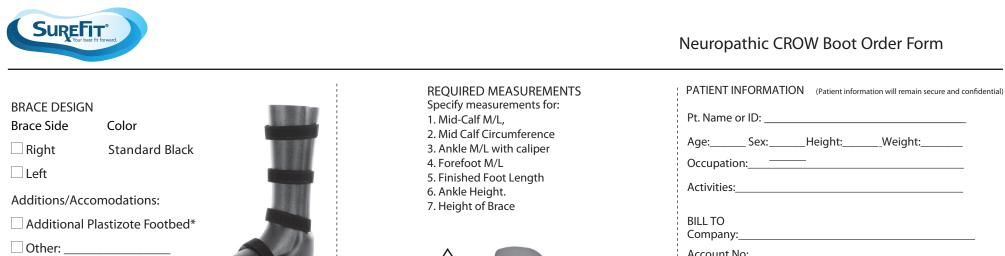

|                                                                                                                | 4. Forefoot M/L                             | (                | Occupation:                                 |
|----------------------------------------------------------------------------------------------------------------|---------------------------------------------|------------------|---------------------------------------------|
| The second s | 5. Finished Foot Length<br>6. Ankle Height. |                  | Activities:                                 |
| Additions/Accomodations:                                                                                       | 7. Height of Brace                          |                  |                                             |
| Additional Plastizote Footbed*                                                                                 |                                             |                  | BILL TO                                     |
| □ Other:                                                                                                       |                                             | 1                | Company:                                    |
| * Additional Charges Apply. Please call for pricing.                                                           |                                             |                  | Account No:                                 |
|                                                                                                                |                                             |                  | Contact Name:                               |
| SPECIAL INSTRUCTIONS:                                                                                          | 1. Mid-Calf M/L                             | 1                | Email:                                      |
| SPECIAL INSTRUCTIONS.                                                                                          | $\bigcirc$                                  |                  | Purchase Order:                             |
|                                                                                                                | ( )                                         |                  |                                             |
|                                                                                                                | 2. Mid Calf Circumference                   |                  | SHIP TO (if different than billing address) |
|                                                                                                                |                                             | Height of Brace  | Company:                                    |
|                                                                                                                | $ \wedge$                                   |                  | Name:                                       |
|                                                                                                                | 6. Ankle He                                 | eight /          | Address:                                    |
|                                                                                                                | 3. Ankle M/L                                | ·· (             | City/State/Zip:                             |
|                                                                                                                | 4. Forefoot M/L                             |                  | Tel:Fax:                                    |
|                                                                                                                |                                             |                  |                                             |
|                                                                                                                |                                             | Length           |                                             |
|                                                                                                                |                                             | M/L with Caliper | SHIP METHOD                                 |
|                                                                                                                | 5. Finished Foot Trim                       | Circumference [  | 🗌 Next Day* 🗌 2-Day 🗌 3-Day 🗌 Ground        |
|                                                                                                                |                                             | 1                |                                             |